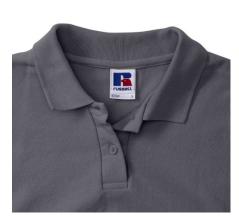

### **Basic informations**

Size: XL

Length: 48 Width: 38

Height: 22

Printing type: Vez Color: Dark grey

Size: XL

# **Specification**

RUSSELL women's CLASSIC POLYCOTTON POLO made from a single double yarn from which it produces fine and strong pike material. Classic stitching on the side, collar and shoulder reinforcements, double stitch along the shoulders, bottom and around the armpits, additional stitching around the ruffles, two buttons colored T-shirt, spare button Polo Convoy gray XL