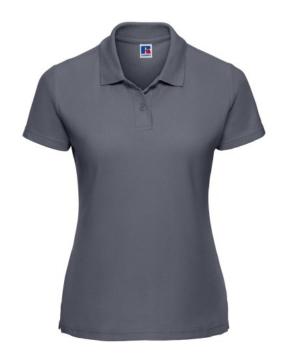

### **Basic informations**

Size: XL

Length: 48 Width: 38

Height: 22

Printing type: Vez Color: Dark grey

Size: XL

# **Specification**

RUSSELL women's CLASSIC POLYCOTTON POLO made from a single double yarn from which it produces fine and strong pike material. Classic stitching on the side, collar and shoulder reinforcements, double stitch along the shoulders, bottom and around the armpits, additional stitching around the ruffles, two buttons colored T-shirt, spare button Polo Convoy gray XL